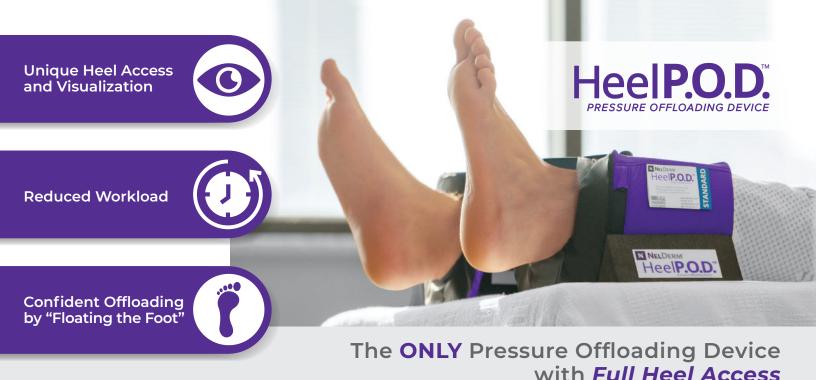

## HeelP.O.D.™ Provides an Elevated Level of Care

NelDerm's HeelP.O.D. is the only pressure offloading device that provides full access and visualization of the heel, facilitating skin assessments and wound care. While HeelP.O.D. effectively offloads or "floats" the foot, research shows it also reduces time spent on application and removal.

## HeelP.O.D. Benefits