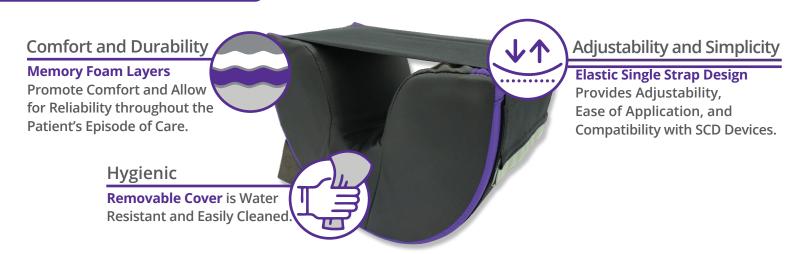

## HeelP.O.D.™ Provides an Elevated Level of Care

NelDerm's HeelP.O.D. is the only pressure offloading device that provides full access and visualization of the heel, facilitating skin assessments and wound care. While HeelP.O.D. effectively offloads or "floats" the foot, research shows it also reduces time spent on application and removal.

## HeelP.O.D. Benefits



## Ordering Information (Positioning Wedge Included)

Single Patient Use, No Latex

When measuring, include stockings and SCD sleeves as needed.

| Standard Size < 10" (25cm) circumference | X-Large Size > 10" (25cm) circumference |
|------------------------------------------|-----------------------------------------|
| SKU (Case of 8): NDHPOD-S1               | SKU (Case of 6): NDHPOD-XL1             |
|                                          |                                         |



## **Order with Lovell Government Services:**

customerservice@lovellgov.com | Tel. (850)684.1867 | Fax (850)254.9853